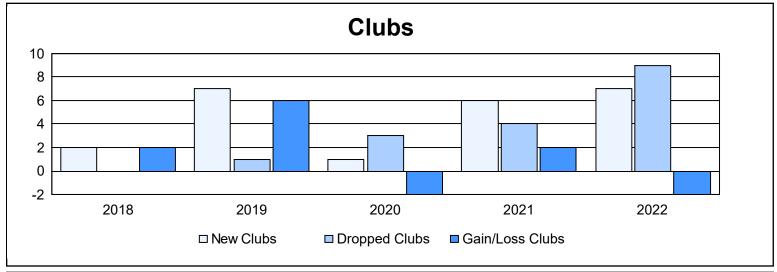

District M 2 As of June 2022 Cumulative

| Year      | New<br>Clubs | Dropped<br>Clubs | Gain/<br>Loss<br>Clubs | New<br>Members | Charter<br>Members | Reinstate<br>Members | Transfer<br>Members | Total<br>Member<br>Added | Total<br>Members<br>Dropped | Gain/<br>Loss<br>Members |
|-----------|--------------|------------------|------------------------|----------------|--------------------|----------------------|---------------------|--------------------------|-----------------------------|--------------------------|
| 2017-2018 | 2            | 0                | 2                      | 266            | 67                 | 7                    | 1                   | 341                      | 206                         | 135                      |
| 2018-2019 | 7            | 1                | 6                      | 152            | 203                | 22                   | 6                   | 383                      | 287                         | 96                       |
| 2019-2020 | 1            | 3                | -2                     | 201            | 44                 | 5                    | 4                   | 254                      | 317                         | -63                      |
| 2020-2021 | 6            | 4                | 2                      | 225            | 141                | 20                   | 6                   | 392                      | 364                         | 28                       |
| 2021-2022 | 7            | 9                | -2                     | 302            | 208                | 18                   | 3                   | 531                      | 489                         | 42                       |
| Average   | 5            | 3                | 1                      | 229            | 133                | 14                   | 4                   | 380                      | 333                         | 48                       |